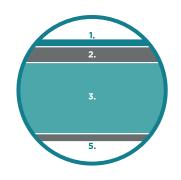

## **Technical information**

1. Upper fabric: MA3689 padded 120gr + visco 4cm

Visco elastic: 2cm
 Rubber: 23Kg soft
 Banded mattress: MA3689 quilted

5. Lower fabric: Navy blue 3D mesh fabric

Fire retardant: No