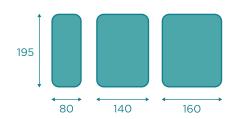

# **MATTRESS: ZEUS**

### TECHNICAL DETAILS | RV001 | EN







## **Technical information**

1. Upper fabric: MA3689 padded 120gr + visco 4cm

Visco elastic: 2cm
 Rubber: 23Kg soft
 Banded mattress: MA3689 quilted

5. Lower fabric: Navy blue 3D mesh fabric

Fire retardant: No

#### Measures

 Width:
 80 | 140 | 160cm

 Length:
 195cm

 Thickness:
 18cm





# **Packaging**

Composed of shrink-wrapped plastic and protective corner protectors. The packaging was created at the same time as the design, optimising it so that it is easy to transport and takes up as little space as possible, avoiding the unnecessary use of packaging material.

Sustainability

Responsible design, minimising the impact of industrial activity. Our factory recycles 99.9% of the waste, obtaining the "Zero Waste" certificate from AENOR. Our products are free of PFCs.

Mattress Z