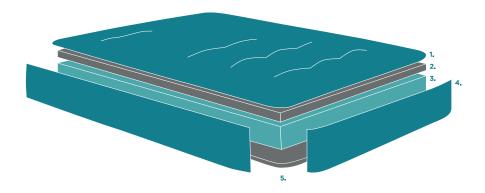

## **Technical information**

1. Upper fabric: MA3689 padded 120gr + visco 4cm

Visco elastic: 2cm
 Rubber: 23Kg soft
 Banded mattress: MA3689 quilted

5. Lower fabric: Navy blue 3D mesh fabric

Fire retardant: No